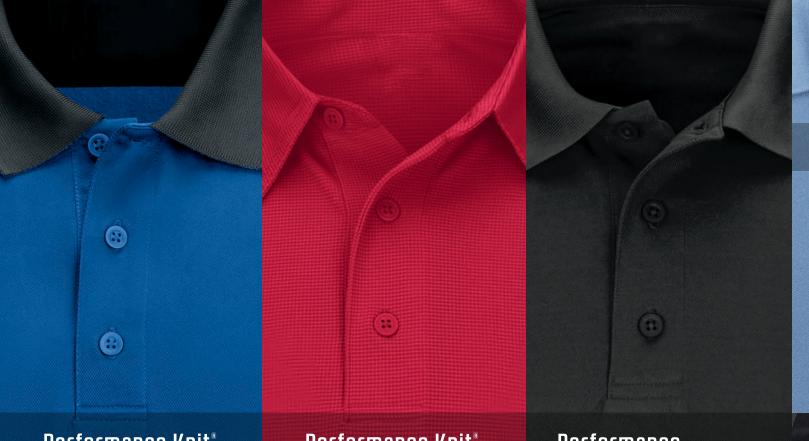

#### Performance Knit\* Color-Block Polo

- Men's SK54 / SK56
- · Women's SK53
- Available in 8 color combinations
- Shown on pages 4-7

#### Performance Knit® Polo

- Men's SK96
  - · Women's SK97
  - Men's with Pocket **SK98**
  - Available in 12 colors
  - Men's Gripper-Front SK74
  - Available in 3 colors
  - Men's & Women's Long Sleeve SK6L, SK7L
  - Available in 4 colors
  - Shown on pages 12-17