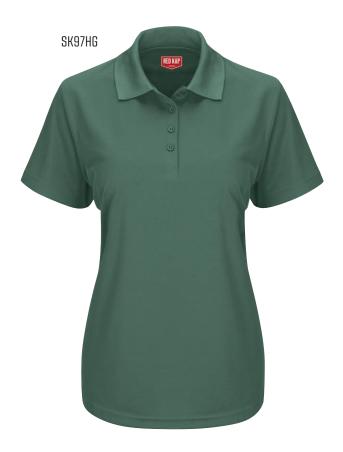

4.5 oz. Micro-Mesh, 100% Polyester • Country of Origin: Imported

SK97 WOMEN'S (Reg) XS-3XL

**Colors:** Black (BK), Burgundy (BU), Charcoal (CH), Grey (GY), Hunter Green (HG), Khaki (KH), Medium Blue (MB), Navy (NV), Royal Blue (RB), Red (RD), Silver (SV), White (WH)