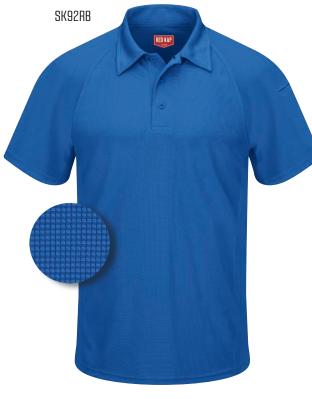

# Men's Performance Knit® Flex Series Active Polo

The perfect polo for the active worker that needs comfort and a professional look. The lightweight fabric is snagresistant, wrinkle-resistant and is exceptionally soft. Underarm gussets and side vents allow for greater mobility while the mesh fabric used on the back and underarms provide breathability where it's needed.

Inset, double compartment sleeve pocket

- Snag-resistant and wrinkle-resistant fabric with grid texture
- Superior color retention and wickability
- Lightweight mesh fabric on back and underarm gussets
- Straight hem with side vents
- Underarm gussets
- Dyed-to-match 4-eye buttons
- Raglan sleeves
- Inset, double compartment left sleeve pocket
- Internally reinforced shoulder seams
- Double-stitched DuraSeams
- Tagless label
- Convertible collar

5.3 oz. Poly Performance Fabric, 100% Polyester Country of Origin: Imported

SK92 MEN'S (Reg) S-6XL

**Colors:** Black (BK), Grey (GY), Medium Blue (MB), Navy (NV), Royal Blue (RB), Red (RD), Tan (TN), White (WH)