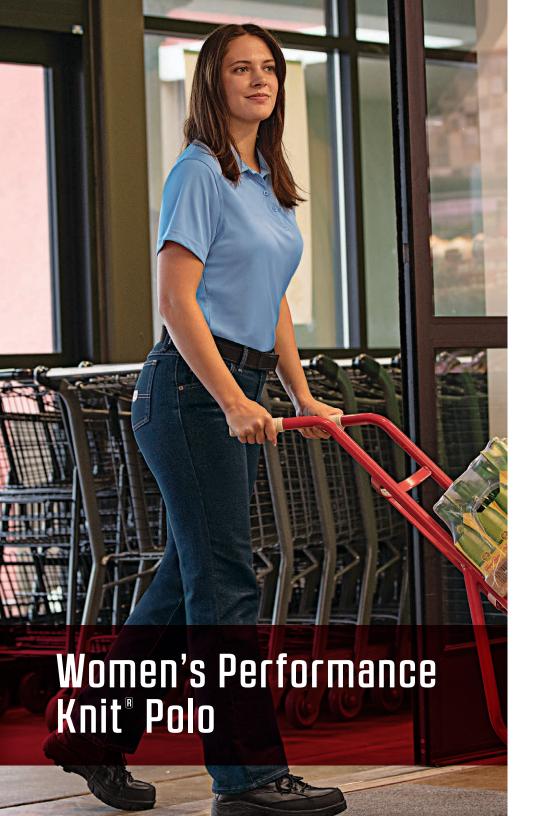

#### Performance Knit® Polo

- Men's SK96
  - · Women's SK97
  - Men's with Pocket **SK98**
  - Available in 12 colors
  - Men's Gripper-Front SK74
  - Available in 3 colors
  - Men's & Women's Long Sleeve SK6L, SK7L
  - Available in 4 colors
  - Shown on pages 12-17

# Men's Performance Knit® Polo

Stay cool and comfortable in this lightweight yet durable polo. Featuring moisture wicking, superior color retention and a straight bottom hem, this polo is not only affordable, but professional too. Plus, it's industrial laundry friendly, so you can be sure this polo will be around for the long haul.