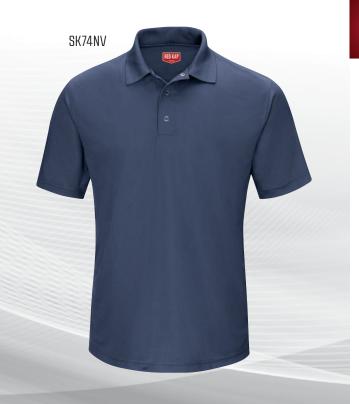

# Men's Performance Knit® Polo with Gripper-Front

- Superior color retention keeps your polo looking new for a longer period of time
- Breathable fabric with wicking keeps you cool and dry
- Lightweight yet durable fabric is snag and wrinkle-resistant
- Gripper closures snap easily into place
- Straight bottom hem with side vents for added mobility
- Tagless label
- Meets IL requirements

4.5 oz. Micro-Mesh, 100% Polyester Country of Origin: Imported

**SK74** MEN'S GRIPPER-FRONT (Reg) S-6XL

Colors: Medium Blue (MB), Navy (NV), White (WH)