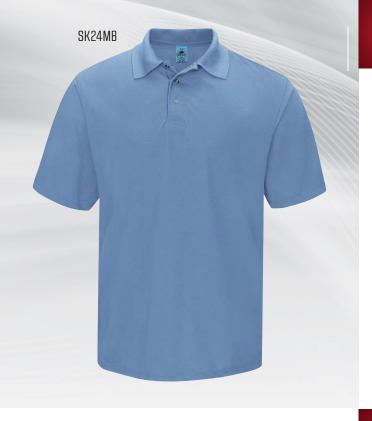

# Men's Spun Polyester Polo with Gripper-Front

- · Soil release with wickable finish
- Hydrophilic Moisture Management System for better wickability
- · Superior color retention
- Rib-knit collar
- Gripper closure with lined placket

6 oz. Piqué Knit, 100% Spun Soft-hand Polyester Country of Origin: Imported

**SK24** MEN'S GRIPPER-FRONT (Reg) S-6XL

Colors: Medium Blue (MB), Navy (NV), White (WH)