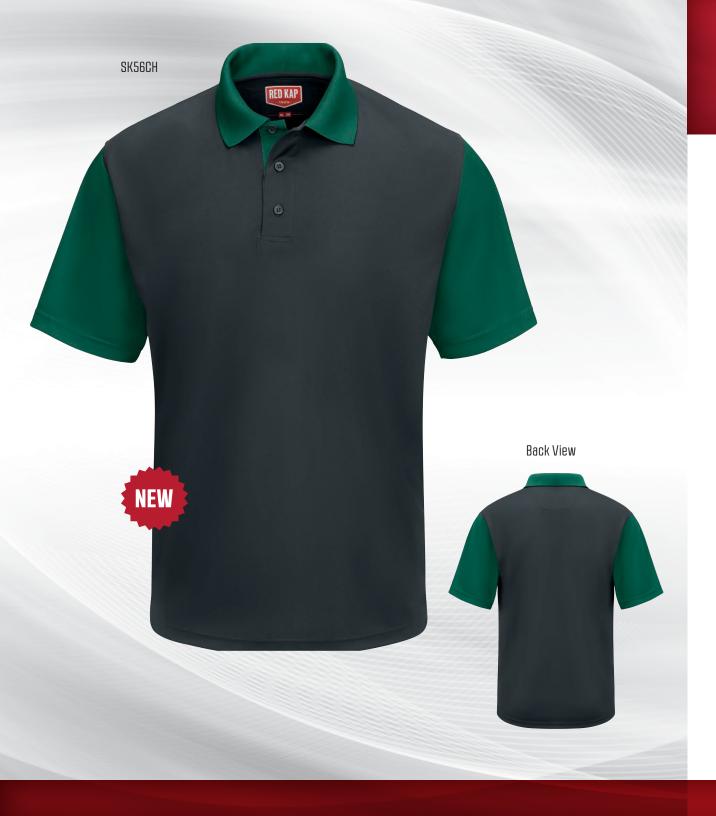

# Men's Performance Knit® Color-Block Polo

Stay cool and comfortable in this lightweight yet durable polo. Its new color-block design gives an updated, modern look. Featuring moisture wicking, superior color retention and a straight bottom hem, this polo is not only affordable, but professional too. Plus, it's industrial laundry friendly, so you can be sure this polo will be around for the long haul.

- · Micro-mesh polo with modern color-block detail
- Superior color retention keeps your polo looking new for a longer period of time
- Breathable fabric with wicking keeps you cool and dry
- Lightweight yet durable fabric is snag and wrinkle-resistant
- Straight bottom hem with side vents for added mobility
- Tagless label
- Meets IL requirements

4.5 oz. Micro-Mesh, 100% Polyester Country of Origin: Imported

SK56 MEN'S (Reg) S-6XL

Colors: Black/Charcoal (BC), Charcoal/Grey (CG), Charcoal/Hunter Green (CH), Charcoal/Red (CR), Charcoal/Burgundy (CU), Charcoal/Royal Blue (CY), Medium Blue/Charcoal (MC), Navy/Charcoal (NC)