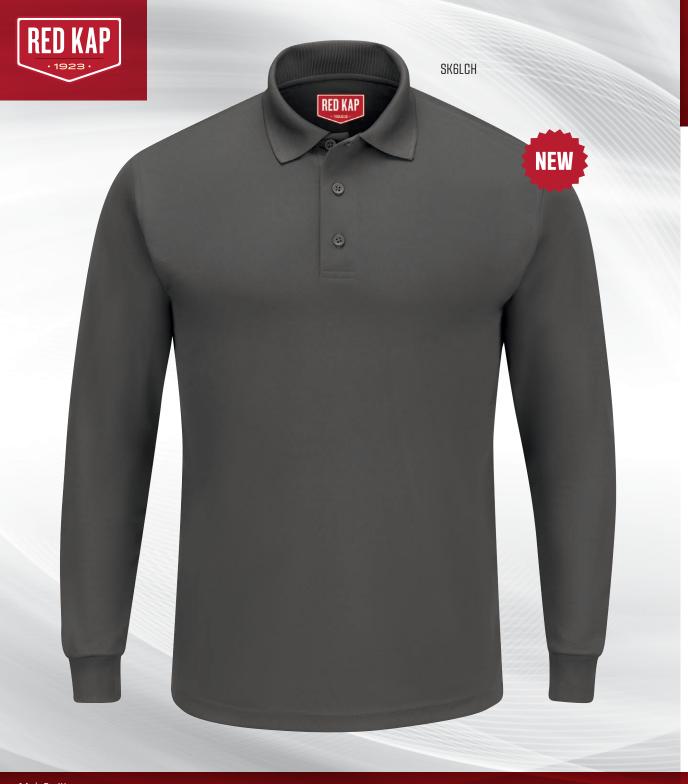

### Men's Long Sleeve Performance Knit® Polo

Stay cool and comfortable in this lightweight yet durable polo. Featuring moisture wicking, superior color retention and a straight bottom hem, this polo is not only affordable, but professional too. Plus, it's industrial laundry friendly, so you can be sure this polo will be around for the long haul.

- Superior color retention keeps your polo looking new for a longer period of time
- Breathable fabric with wicking keeps you cool and dry
- · Lightweight yet durable fabric is snag and wrinkle-resistant
- Straight bottom hem with side vents for added mobility
- Tagless label
- Rih-knit collar
- Meets IL requirements

4.5 oz. Micro-Mesh, 100% Polyester Country of Origin: Imported

SK6L MEN'S (Reg) S-6XL

Colors: Black (BK), Charcoal (CH), Navy (NV), Royal Blue

- Superior color retention keeps your polo looking new for a longer period of time
- Breathable fabric with wicking keeps you cool and dry
- Lightweight yet durable fabric is snag and wrinkle-resistant
- Straight bottom hem with side vents for added mobility
- Meets IL requirements