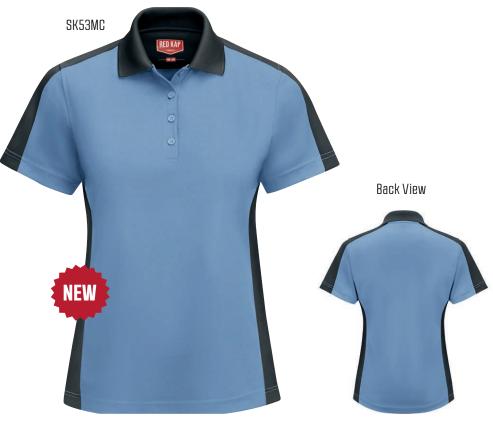

- · Micro-mesh polo with modern color-block detail
- Superior color retention keeps your polo looking new for a longer period of time
- Breathable fabric with wicking keeps you cool and dry
- · Lightweight yet durable fabric is snag and wrinkle-resistant
- Straight bottom hem with side vents for added mobility
- Tagless label
- Meets IL requirements

4.5 oz. Micro-Mesh, 100% Polyester • Country of Origin: Imported

SK53 WOMEN'S (Reg) XS-3XL

**Colors:** Black/Grey (BG), Charcoal/Black (CB), Hunter Green/Charcoal (HC), Medium Blue/Charcoal (MC), Navy/Charcoal (NC), Red/Charcoal (RC), Burgundy/Charcoal (UC), Royal Blue/Charcoal (YC)

# Men's Performance Knit® Color-Block Polo

Stay cool and comfortable in this lightweight yet durable polo. Its new color-block design gives an updated, modern look. Featuring moisture wicking, superior color retention and a straight bottom hem, this polo is not only affordable, but professional too. Plus, it's industrial laundry friendly, so you can be sure this polo will be around for the long haul.

- · Micro-mesh polo with modern color-block detail
- Superior color retention keeps your polo looking new for a longer period of time
- Breathable fabric with wicking keeps you cool and dry
- Lightweight yet durable fabric is snag and wrinkle-resistant
- Straight bottom hem with side vents for added mobility
- Tagless label
- Meets IL requirements