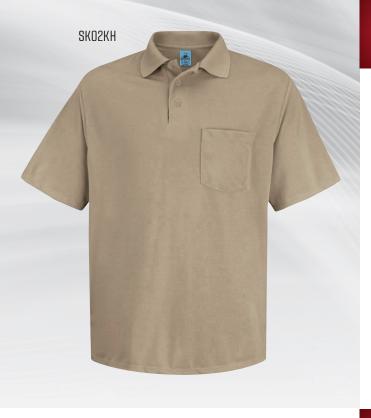

# Men's Spun Polyester Polo with Pocket

- Soil release with wickable finish.
- Hydrophilic Moisture Management System for better wickability
- Superior color retention
- Rih-knit collar
- Three dyed-to-match buttons with lined placket
- One hemmed, spade-style pocket with triangular bartacks

6 oz. Piqué Knit, 100% Spun Soft-hand Polyester Country of Origin: Imported

**SKO2** MEN'S WITH POCKET (Reg) S-6XL

Colors: Ash (AH), Black (BK), Burgundy (BR), Hunter Green (HG), Khaki (KH), Medium Blue (MB), Navy (NV), Royal Blue (RB), Red (RD), White (WH)