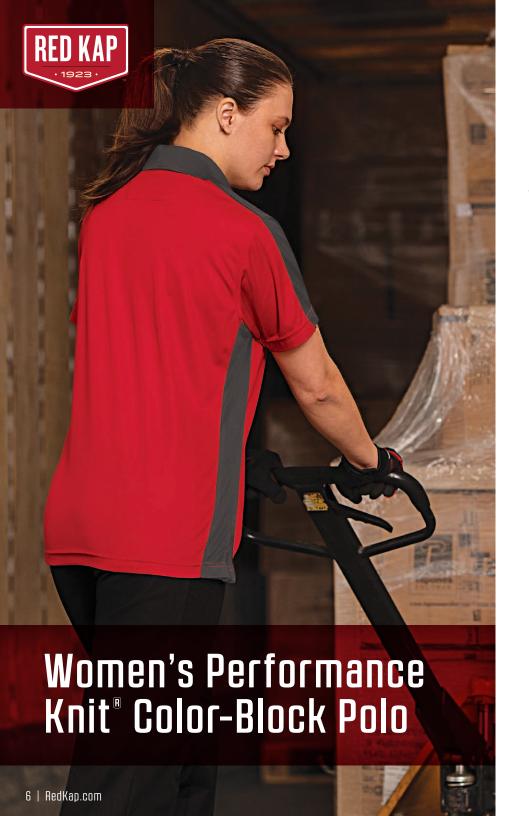

- · Micro-mesh polo with modern color-block detail
- Superior color retention keeps your polo looking new for a longer period of time
- Breathable fabric with wicking keeps you cool and dry
- · Lightweight yet durable fabric is snag and wrinkle-resistant
- Straight bottom hem with side vents for added mobility
- Tagless label
- Meets IL requirements

4.5 oz. Micro-Mesh, 100% Polyester • Country of Origin: Imported

SK53 WOMEN'S (Reg) XS-3XL

**Colors:** Black/Grey (BG), Charcoal/Black (CB), Hunter Green/Charcoal (HC), Medium Blue/Charcoal (MC), Navy/Charcoal (NC), Red/Charcoal (RC), Burgundy/Charcoal (UC), Royal Blue/Charcoal (YC)