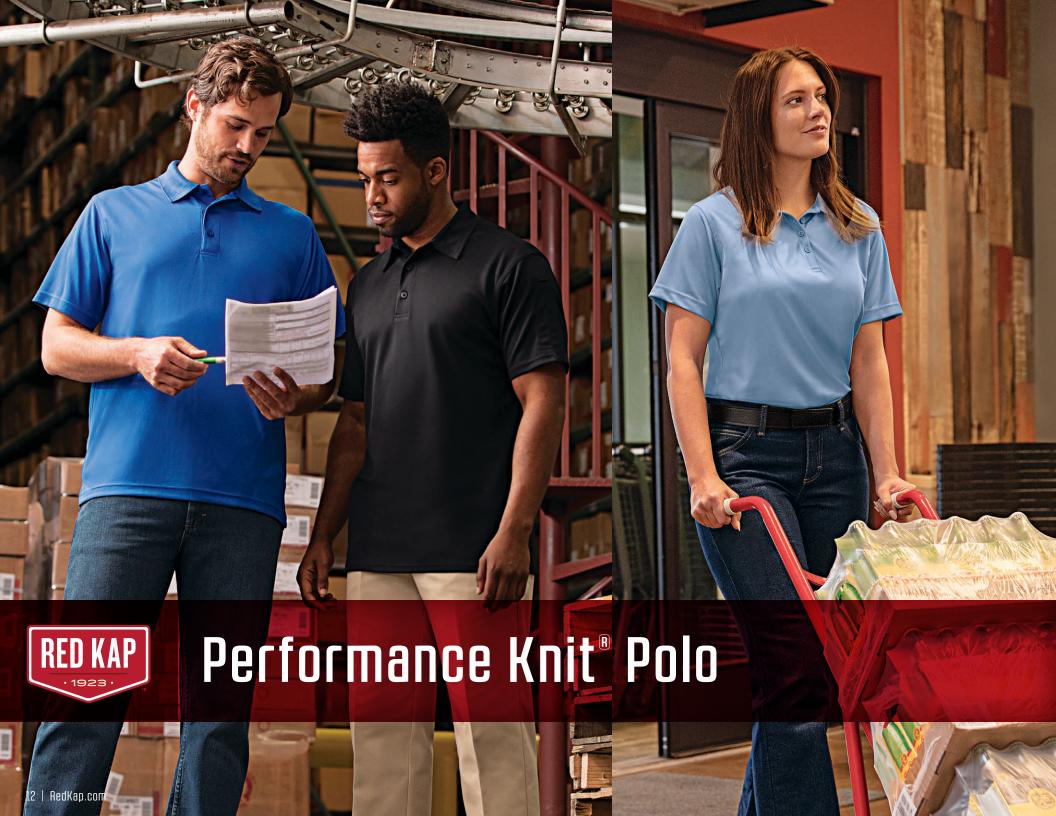

#### Performance Knit® Polo

- Men's SK96
  - · Women's SK97
  - Men's with Pocket **SK98**
  - Available in 12 colors
  - Men's Gripper-Front SK74
  - Available in 3 colors
  - Men's & Women's Long Sleeve SK6L, SK7L
  - Available in 4 colors
  - Shown on pages 12-17

# Men's Performance Knit® Polo

Stay cool and comfortable in this lightweight yet durable polo. Featuring moisture wicking, superior color retention and a straight bottom hem, this polo is not only affordable, but professional too. Plus, it's industrial laundry friendly, so you can be sure this polo will be around for the long haul.

- Superior color retention keeps your polo looking new for a longer period of time
- Breathable fabric with wicking keeps you cool and dry
- Lightweight yet durable fabric is snag and wrinkle-resistant
- Straight bottom hem with side vents for added mobility
- Tagless label
- Meets IL requirements

4.5 oz. Micro-Mesh, 100% Polyester Country of Origin: Imported

SK96 MEN'S (Reg) S-6XL

**Colors:** Black (BK), Burgundy (BU), Charcoal (CH), Grey (GY), Hunter Green (HG), Khaki (KH), Medium Blue (MB), Navy (NV), Royal Blue (RB), Red (RD), Silver (SV), White (WH)