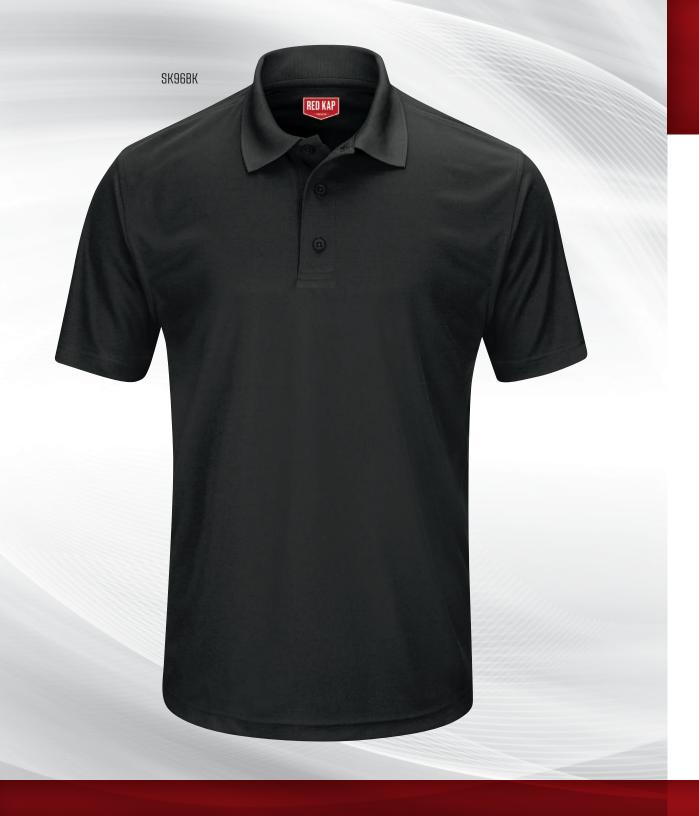

#### Performance Knit® Polo

- Men's SK96
  - · Women's SK97
  - Men's with Pocket **SK98**
  - Available in 12 colors
  - Men's Gripper-Front SK74
  - Available in 3 colors
  - Men's & Women's Long Sleeve SK6L, SK7L
  - Available in 4 colors
  - Shown on pages 12-17

4.5 oz. Micro-Mesh, 100% Polyester Country of Origin: Imported

SK96 MEN'S (Reg) S-6XL

**Colors:** Black (BK), Burgundy (BU), Charcoal (CH), Grey (GY), Hunter Green (HG), Khaki (KH), Medium Blue (MB), Navy (NV), Royal Blue (RB), Red (RD), Silver (SV), White (WH)