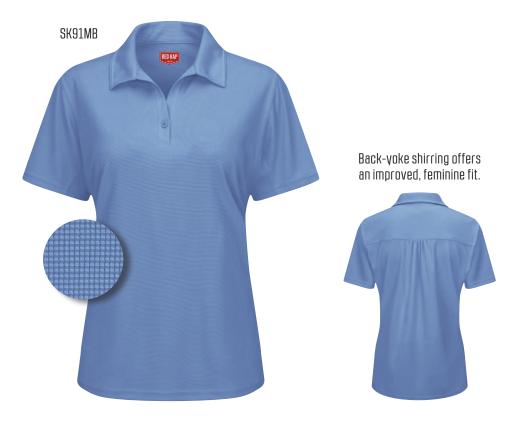

- Snag-resistant and wrinkle-resistant fabric with grid texture
- Superior color retention and wickability
- Straight hem with side vents
- Underarm gussets
- Dyed-to-match 4-eye buttons
- Set-in, hemmed sleeves
- Internally reinforced shoulder seams
- Double-stitched DuraSeams
- Tagless label
- Banded collar

5.3 oz. Poly Performance Fabric, 100% Polyester • Country of Origin: Imported

**SK91** WOMEN'S (Reg) XS-3XL

**Colors:** Black (BK), Grey (GY), Medium Blue (MB), Navy (NV), Royal Blue (RB), Red (RD), Tan (TN), White (WH)