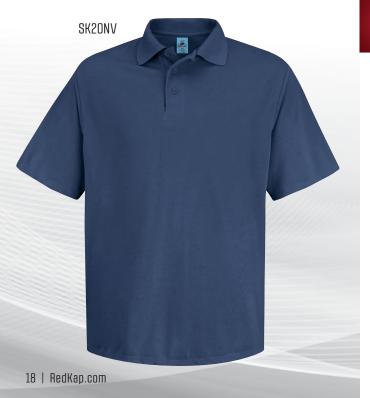

# Men's Spun Polyester Polo

- · Soil release with wickable finish
- Hydrophilic Moisture Management System for better wickability
- Superior color retention
- Rib-knit collar
- Three dyed-to-match buttons with lined placket

6 oz. Piqué Knit, 100% Spun Soft-hand Polyester Country of Origin: Imported

SK20 MEN'S (Reg) S-6XL

Colors: Ash (AH), Black (BK), Burgundy (BR), Hunter Green (HG), Khaki (KH), Medium Blue (MB), Navy (NV), Royal Blue (RB), Red (RD), White (WH)