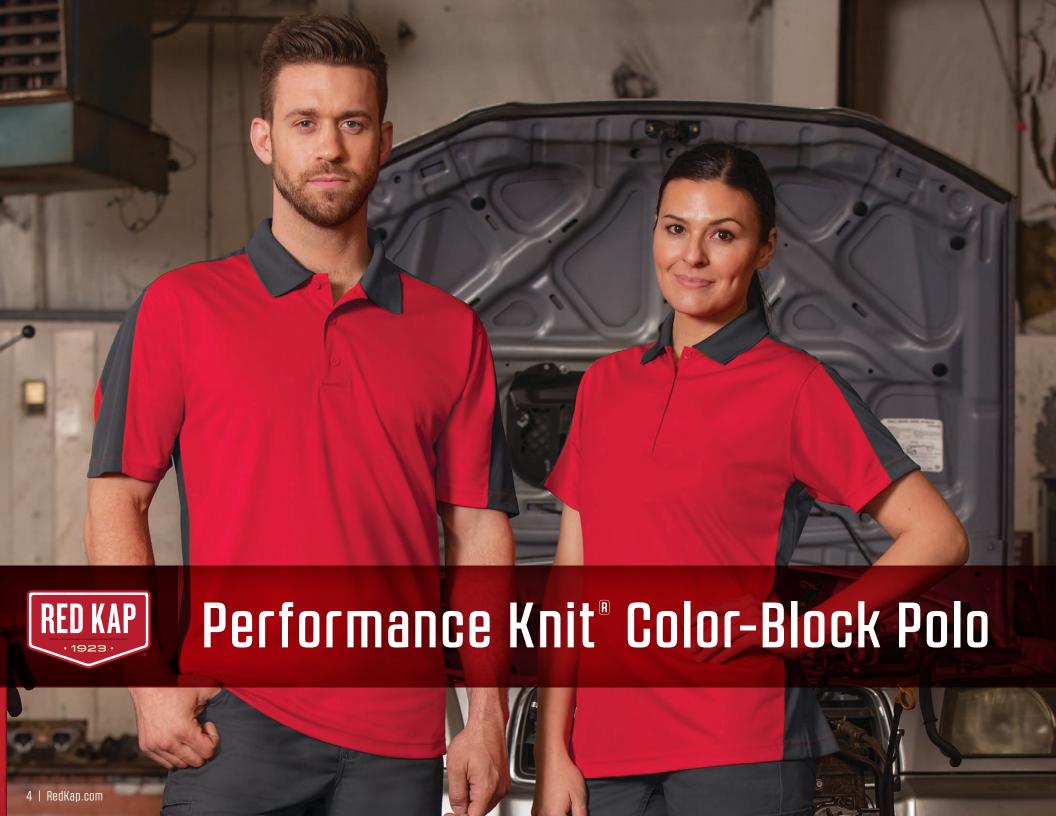

# Men's Performance Knit® Color-Block Polo

Stay cool and comfortable in this lightweight yet durable polo. Its new color-block design gives an updated, modern look. Featuring moisture wicking, superior color retention and a straight bottom hem, this polo is not only affordable, but professional too. Plus, it's industrial laundry friendly, so you can be sure this polo will be around for the long haul.

- · Micro-mesh polo with modern color-block detail
- Superior color retention keeps your polo looking new for a longer period of time
- Breathable fabric with wicking keeps you cool and dry
- Lightweight yet durable fabric is snag and wrinkle-resistant
- Straight bottom hem with side vents for added mobility
- Tagless label
- Meets IL requirements