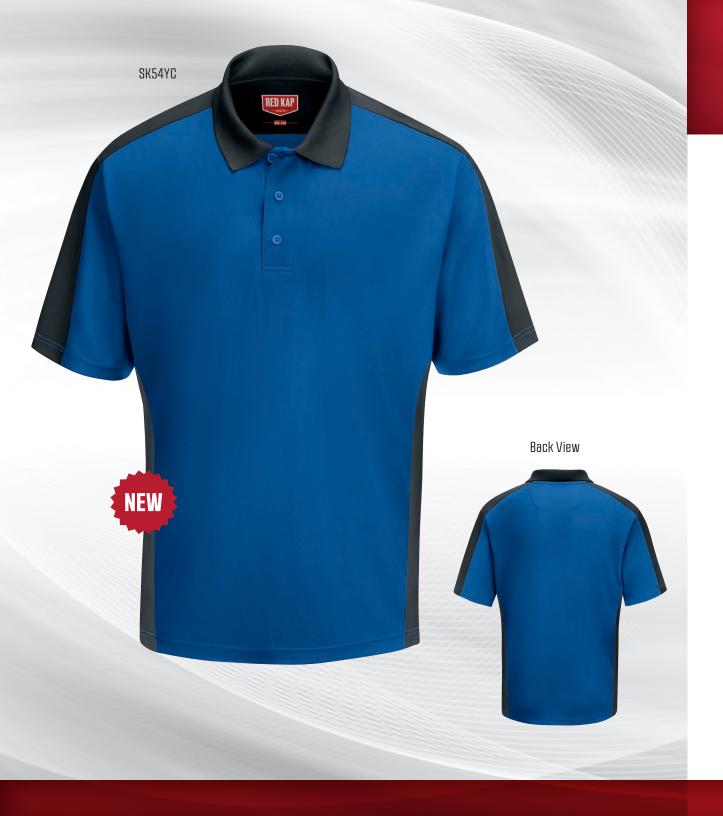

# Men's Performance Knit® Color-Block Polo

Stay cool and comfortable in this lightweight yet durable polo. Its new color-block design gives an updated, modern look. Featuring moisture wicking, superior color retention and a straight bottom hem, this polo is not only affordable, but professional too. Plus, it's industrial laundry friendly, so you can be sure this polo will be around for the long haul.

- · Micro-mesh polo with modern color-block detail
- Superior color retention keeps your polo looking new for a longer period of time
- Breathable fabric with wicking keeps you cool and dry
- Lightweight yet durable fabric is snag and wrinkle-resistant
- Straight bottom hem with side vents for added mobility
- Tagless label
- Meets IL requirements

4.5 oz. Micro-Mesh, 100% Polyester Country of Origin: Imported

SK56 MEN'S (Reg) S-6XL

Colors: Black/Charcoal (BC), Charcoal/Grey (CG), Charcoal/Hunter Green (CH), Charcoal/Red (CR), Charcoal/Burgundy (CU), Charcoal/Royal Blue (CY), Medium Blue/Charcoal (MC), Navy/Charcoal (NC)