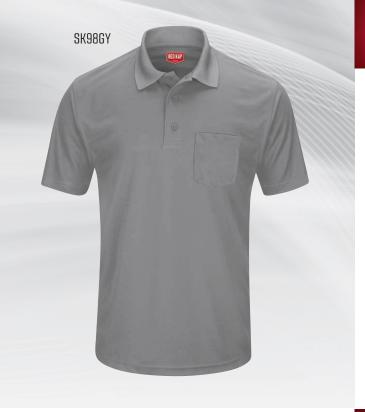

#### Men's Performance Knit® Polo with Pocket

- Superior color retention keeps your polo looking new for a longer period of time
- Breathable fabric with wicking keeps you cool and dry
- Lightweight yet durable fabric is snag and wrinkle-resistant
- Left chest pocket stores frequently used items
- · Straight bottom hem with side vents for added mobility
- Tagless label
- Meets IL requirements

4.5 oz. Micro-Mesh, 100% Polyester Country of Origin: Imported

**SK98** MEN'S WITH POCKET (Reg) S-6XL

**Colors:** Black (BK), Burgundy (BU), Charcoal (CH), Grey (GY), Hunter Green (HG), Khaki (KH), Medium Blue (MB), Navy (NV), Royal Blue (RB), Red (RD), Silver (SV), White (WH)