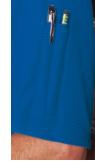

# Men's Performance Knit® Flex Series Pro Polo

Maintain a professional appearance thanks to the snagand wrinkle-resistance of this polo. Perfect for customerfacing jobs that are also active, the poly performance fabric offers superior breathability and a modern fit.

- Snag-resistant and wrinkle-resistant fabric with grid texture
- Superior color retention and wickability
- Straight hem with side vents
- Dyed-to-match 4-eye buttons
- Set-in, hemmed sleeves
- Inset, double compartment left sleeve pocket
- Internally reinforced shoulder seams
- Double-stitched DuraSeams
- Tagless label
- Banded collar

5.3 oz. Poly Performance Fabric, 100% Polyester Country of Origin: Imported

**SK90** MEN'S (Reg) S-6XL

Colors: Black (BK), Grey (GY), Medium Blue (MB), Navy (NV), Royal Blue (RB), Red (RD), Tan (TN), White (WH)