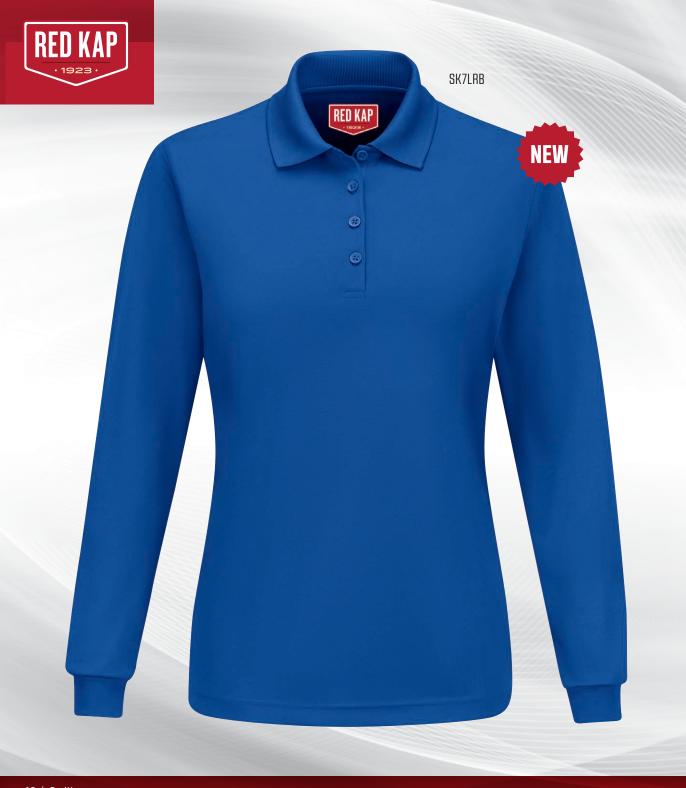

# Women's Long Sleeve Performance Knit® Polo

Stay cool and comfortable in this lightweight yet durable polo. Featuring moisture wicking, superior color retention and a straight bottom hem, this polo is not only affordable, but professional too. Plus, it's industrial laundry friendly, so you can be sure this polo will be around for the long haul.

4.5 oz. Micro-Mesh, 100% Polyester Country of Origin: Imported

**SK7L** WOMEN'S (Reg) XS-3XL

Colors: Black (BK), Charcoal (CH), Navy (NV), Royal Blue